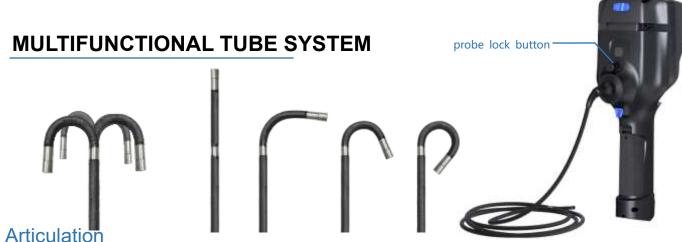

#### Scale

Defect size measurement and comparison, coordinate display, available for review, more accurate auxiliary judgement for defect detection

360 ° all-way articulation, damping type positioning design and precise probe locking technology makes the detection more accurate and efficient.

## Replaceable Tube

Compatible with 3.8mm and 6mm diameter tubes.

3.8mm 360° articulation

6mm front view 360° articulation

6mm sideview 360° articulation

6mm front view& sideview dual lens 360°

articulatior