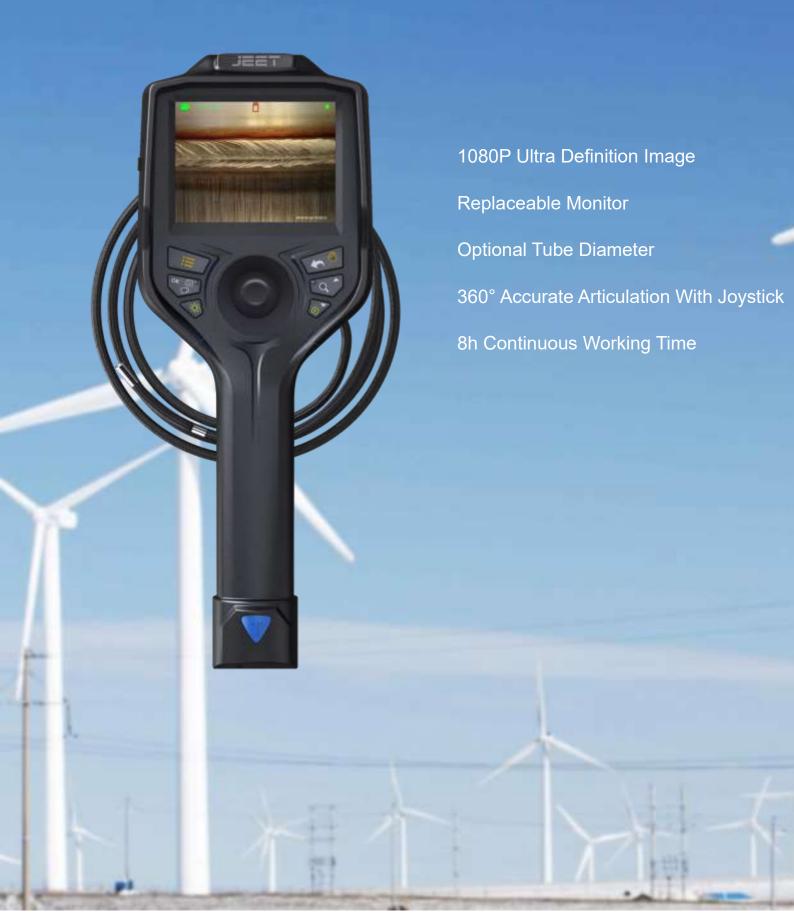

## INTELLIGENT MONITOR SYSTEM

## **High Definition**

Photo/Video 720P; 1,000,000 pixels;

HD display, resolution:1280\*720; HD video recording available

## Interchangeable Monitor

Monitor and tube with modular design;

3.5" and 5.7" monitor optional, easier and smarter operation

#### Scale

Defect size measurement and comparison, coordinate display, available for review, more accurate auxiliary judgement for defect detection

360 ° all-way articulation, damping type positioning design and precise probe locking technology makes the detection more accurate and efficient.

## Replaceable Tube

Compatible with 3.8mm and 6mm diameter tubes.

3.8mm 360° articulation

6mm front view 360° articulation

6mm sideview 360° articulation

6mm front view& sideview dual lens 360°

articulatior