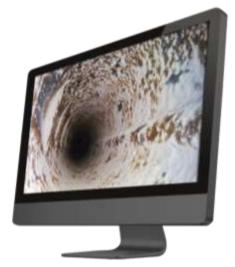

## **High Definition**

Photo/Video 720P; 1,000,000 pixels;

HD display, resolution:1280\*720; HD video recording available

#### Output

The image can be outputted to HD display by HDMI.