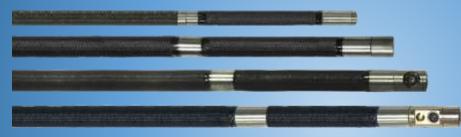

## Replaceable Tube

Compatible with 3.8mm and 6mm diameter tubes.

3.8mm 360° articulation

6mm front view 360° articulation

6mm sideview 360° articulation

6mm front view& sideview dual lens 360°

articulatior