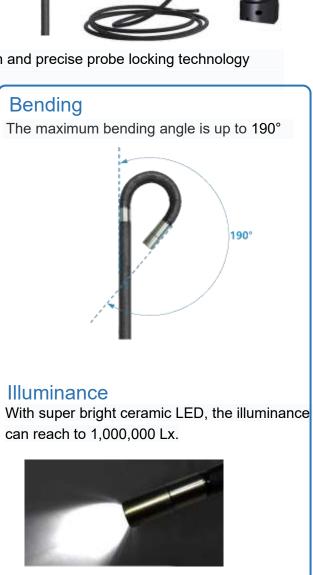

#### Scale

Defect size measurement and comparison, coordinate display, available for review, more accurate auxiliary judgement for defect detection

360 ° all-way articulation, damping type positioning design and precise probe locking technology makes the detection more accurate and efficient.