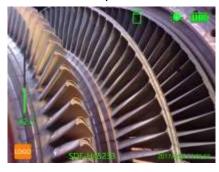

#### Scale

Defect size measurement and comparison, coordinate display, available for review, more accurate auxiliary judgement for defect detection

360 ° all-way articulation, damping type positioning design and precise probe locking technology makes the detection more accurate and efficient.