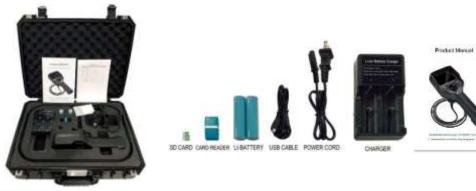

## Packaging & Accessories

#### **Parameters**

|                   | Probe Diameter(mm)              | Ф3.8mm                                                                                      | Ф6.0mm                                                                   |
|-------------------|---------------------------------|---------------------------------------------------------------------------------------------|--------------------------------------------------------------------------|
| Tube<br>System    | Camera Pixels                   | 1,000,000                                                                                   |                                                                          |
|                   | DOF                             | 5-80mm/5-150mm/10-100mm/50mm-∞                                                              |                                                                          |
|                   | FOV                             | 120°                                                                                        |                                                                          |
|                   | Light Source                    | LED (optional: optic fiber)                                                                 |                                                                          |
|                   | Illuminance                     | It can be up to 20,000 Lx                                                                   | It can be up to 100,000 Lx                                               |
|                   | Tube Length                     | 1.0m/2.0m/3.0m/4.0m/5.0m<br>(customized for other length)                                   | 1.0m/2.0m/3.0m/4.0m/5.0m/6.0m/7.0m/8.0m<br>(customized for other length) |
|                   | Protecting Device of Durability | 42mm buffer protection device between tube and handle                                       |                                                                          |
|                   | Articulation                    | 360° joystick control                                                                       |                                                                          |
|                   | Bending Angle                   | Maximun:190° (8m tube:100°)                                                                 |                                                                          |
|                   | Probe Positioning               | Damping positioning (optional: articulation lock device)                                    |                                                                          |
| Monitor<br>System | Display                         | 3.5 inches TFT LCD, (optional: 5.7 inches display)                                          |                                                                          |
|                   | Image Resolution                | 1280×720                                                                                    |                                                                          |
|                   | Language                        | English / French / German / Italian / Spanish / Portuguese / Japanese / Traditional Chinese |                                                                          |
|                   |                                 | / Simplified Chinese / Russian / Ukrainian / Korean /Polish / Latvian                       |                                                                          |
|                   | Outer Case Material             | Anti-fall engineering alloy material                                                        |                                                                          |
|                   | IP Level                        | Probe/tube: IP67                                                                            |                                                                          |
|                   | Temperature Indication          | High temperature alarm(optional)                                                            |                                                                          |
|                   | Structure                       | Hand-held integrated design                                                                 |                                                                          |
|                   | Image/Video Format              | JPEG/MOV                                                                                    |                                                                          |
|                   | Data Port                       | HDMI video output, Micro USB port                                                           |                                                                          |
|                   | Working Time                    | ≥8h                                                                                         |                                                                          |
|                   | Zoom In/Out                     | 4X                                                                                          |                                                                          |
|                   | Battery Capacity                | 3.7V, 3200mAh×2                                                                             |                                                                          |
|                   | Power Charge                    | DC5V, maximum current: 1A                                                                   |                                                                          |
|                   | Weight                          | 0.55Kg-0.8Kg                                                                                |                                                                          |
|                   | Compatibility                   | Interchangeable monitor and tube with different diameters                                   |                                                                          |
| Accessories       | Storage                         | Standard TF card: 16G, Maximum: 32G                                                         |                                                                          |
|                   | Power Supply                    | Detachable lithium batteries                                                                |                                                                          |
|                   | Standard Configuration          | Instrument case/ videoscope/ battery card reader/ TF card/charger/ USB cable/ manual        |                                                                          |