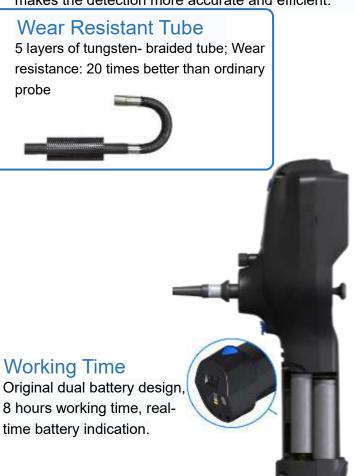

#### Alarm

High temperature alarm function: 1. Yellow alarm when the temperature of testing environment is above 70  $^{\circ}$ C; 2. Orange alarm when the temperature is above 80  $^{\circ}$ C; 3. Red alarm and shutdown when the temperature is more than 90  $^{\circ}$ C