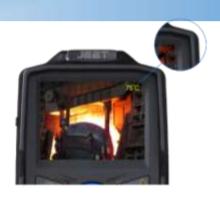

#### Alarm

High temperature alarm function: 1. Yellow alarm when the temperature of testing environment is above 70  $^{\circ}$ C; 2. Orange alarm when the temperature is above 80  $^{\circ}$ C; 3. Red alarm and shutdown when the temperature is more than 90  $^{\circ}$ C